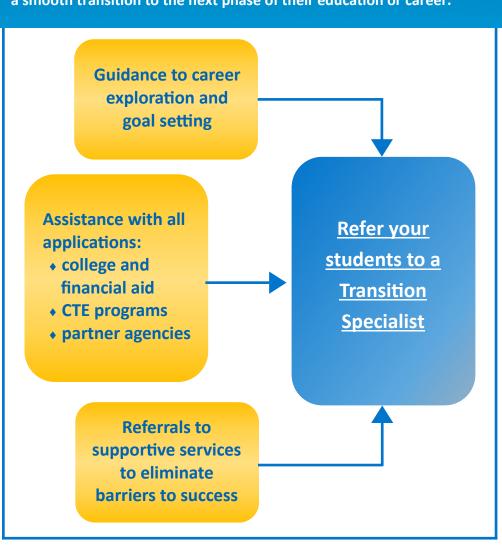

# Why refer your students to a Transition Specialist?

As a member of the consortium, your school has access to a variety of services to assist students in achieving their goals.

Transition Specialists work closely with your students and staff to ensure a smooth transition to the next phase of their education or career.

# **Initial appointment**

- Identify student needs, questions, and goals
- Provide supportive service and community referrals if necessary

# **Career and College exploration and planning**

- Investigate career interest
- Determine skills and education requirements

#### Create a transition plan

- Academic and career planning
- Determine next steps short term and long term goal setting
- Refer to adult schools, college, or workforce centers